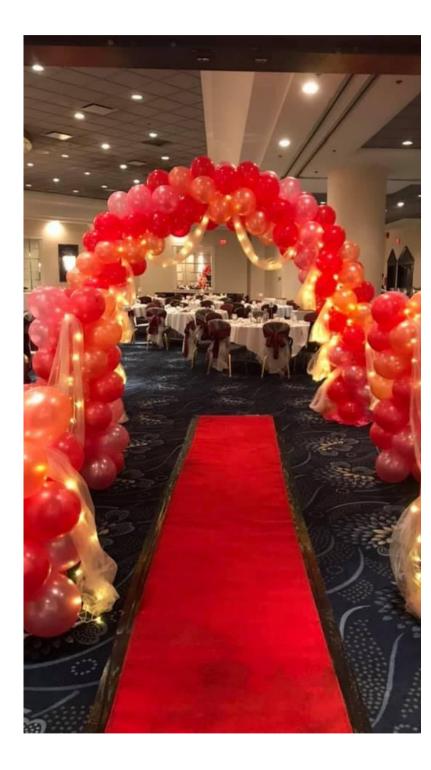

### BALLOON DESIGNS

**Balloon Arch** Base | 1-2 co Standard | 1-Premium | 1choice of accent piece

\*ANY ADDED ACCENT PIECE ON BASE/STANDARD PACKAGE IS A SEPARATE PRICE ON ITS OWN/EXTRA PAYMENT.\*

**Balloon Pillars** Base | 2 pillars-> 1-2 colours 3ft 4ft 5ft Standard | 4 3ft 4ft 5ft Premium | 6 3 diffe • each fro

• accent piece on top of each pillar

\*WE DO NOT TAX PRICES, THEREFORE THE PRICES ARE FIXED PRICE UNLESS STATED OTHERWISE\*

| olours          | \$250 |
|-----------------|-------|
| 1-4 colours     | \$300 |
| -4 colours with | \$350 |
| cont nieco      |       |