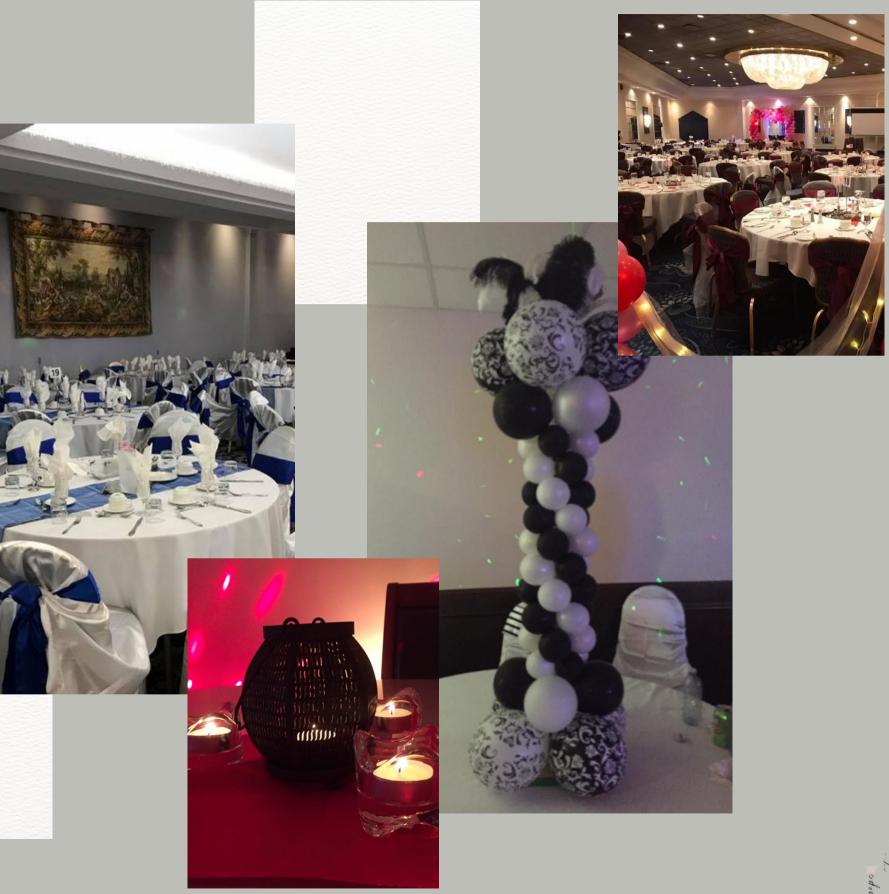

Backdrop Base | 2 colo 1-2 p

Standard | 1

Premium | 1 with accent 1-

Center Pieces Glass Mirror Black Lantern Candle Holder Vase Mini Candle Holder Custom

### BALLOON DESIGNS

**Balloon Arch** Base | 1-2 co Standard | 1-Premium | 1choice of accent piece

\*ANY ADDED ACCENT PIECE ON BASE/STANDARD PACKAGE IS A SEPARATE PRICE ON ITS OWN/EXTRA PAYMENT.\*

**Balloon Pillars** Base | 2 pillars-> 1-2 colours 3ft 4ft 5ft Standard | 4 3ft 4ft 5ft Premium | 6 3 diffe • each fro

• accent piece on top of each pillar

\*WE DO NOT TAX PRICES, THEREFORE THE PRICES ARE FIXED PRICE UNLESS STATED OTHERWISE\*

| olours          | \$250 |
|-----------------|-------|
| 1-4 colours     | \$300 |
| -4 colours with | \$350 |
| cont nieco      |       |

| ars-> 1-2 colours     |       |
|-----------------------|-------|
|                       | \$50  |
|                       | \$60  |
|                       | \$70  |
| 4 pillars 1-4 colours |       |
|                       | \$65  |
|                       | \$75  |
|                       | \$85  |
| 6 pillars 1-4 colours |       |
| erent size, 2 of      | \$150 |
| om 3ft, 4ft and 5ft   |       |
| niece on ton of each  |       |