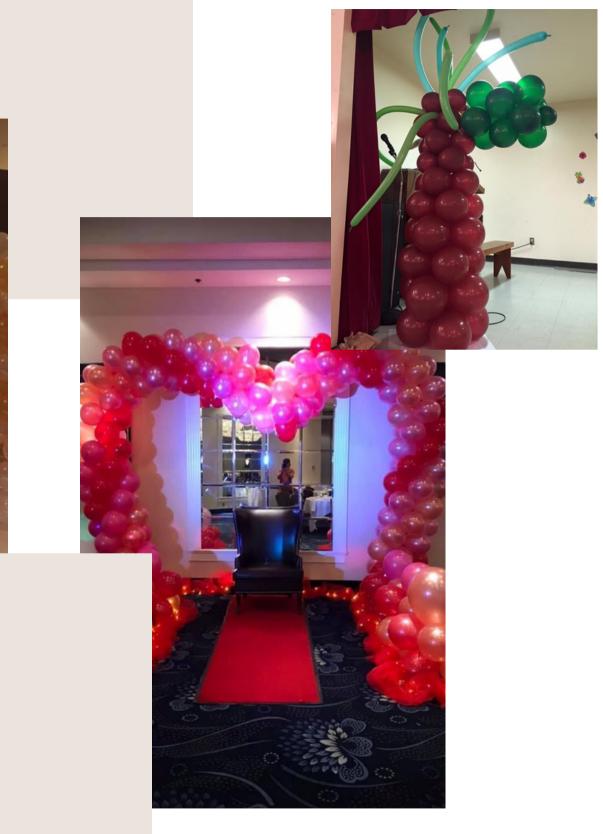

### BALLOON DESIGNS

**Balloon Arch** Base | 1-2 co Standard | 1-Premium | 1choice of accent piece

\*ANY ADDED ACCENT PIECE ON BASE/STANDARD PACKAGE IS A SEPARATE PRICE ON ITS OWN/EXTRA PAYMENT.\*

**Balloon Pillars** Base | 2 pillars-> 1-2 colours 3ft 4ft 5ft Standard | 4 3ft 4ft 5ft Premium | 6 3 diffe • each fro

• accent piece on top of each pillar

\*WE DO NOT TAX PRICES, THEREFORE THE PRICES ARE FIXED PRICE UNLESS STATED OTHERWISE\*

| olours          | \$250 |
|-----------------|-------|
| 1-4 colours     | \$300 |
| -4 colours with | \$350 |
| cont nieco      |       |

Balloon Semi-Base | 1-2 col Standard | 1-Premium | 1choice of acc

\*All include

Balloon Custom Shape

DRAWN BY DRINY CONTADD LOLLIPOPS PARTY PACKAGES

\*WE DO NOT TAX PRICES, THEREFORE THE PRICES ARE FIXED PRICE UNLESS STATED OTHERWISE\*

| i-Arch          |       |
|-----------------|-------|
| olours          | \$200 |
| -4 colours      | \$250 |
| -4 colours with | \$300 |
| cent piece      |       |